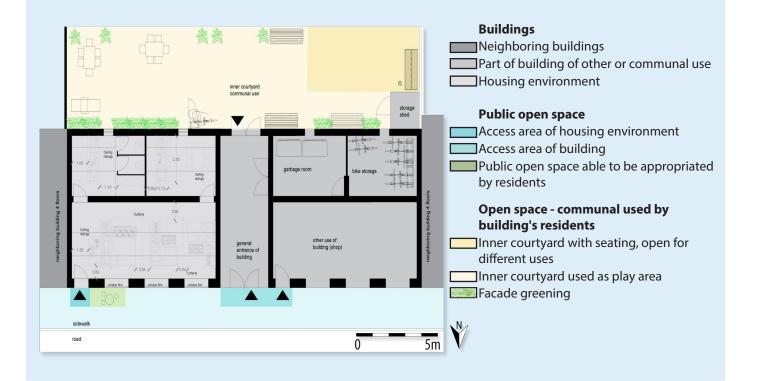

#### SITE

| Preconditions | Small vacant ground-floor retail space |
|---------------|----------------------------------------|
|               | Toilet available in retail space       |
|               | Location in main streets of the city   |
| Open space    | No private open space                  |
|               | Communal: Inner courtyard              |
|               | Short-term appropriation of sidewalks  |
|               | (e.g. Parklets)                        |