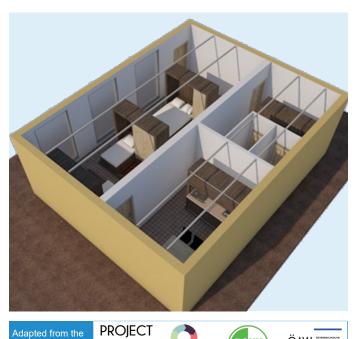

# **FLAT-PACK** SHOP HOPPING BOX

## BUILDING

| Characteristics       | Reusable, mobile living boxes<br>("furniture in a box"), easy to adapt to<br>different retail space layouts<br>Flexible room layout through sliding<br>modules on rails and fold-up beds |
|-----------------------|------------------------------------------------------------------------------------------------------------------------------------------------------------------------------------------|
| Design                | Individual living units                                                                                                                                                                  |
|                       | No structural adaptions                                                                                                                                                                  |
|                       | Sliding modules on rails                                                                                                                                                                 |
|                       | Kitchen and shower module available                                                                                                                                                      |
|                       | Durability and ease of repair                                                                                                                                                            |
| <b>Main Materials</b> | Wooden modules                                                                                                                                                                           |
|                       | Guiding metal rails                                                                                                                                                                      |
|                       | Textile curtains                                                                                                                                                                         |
| Size                  | Case-dependent on available floor                                                                                                                                                        |
|                       | plan of retail space                                                                                                                                                                     |
|                       |                                                                                                                                                                                          |

## FLAT-PACK SHOP HOPPING BOX