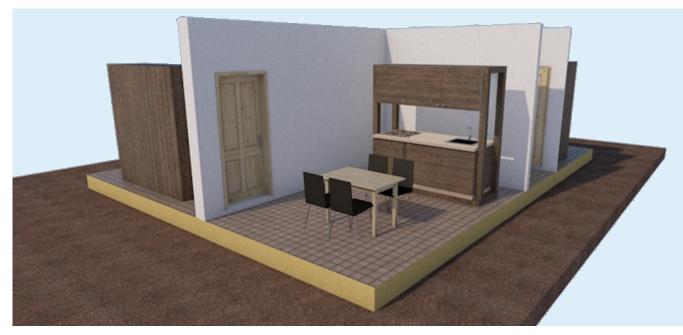

## BUILDING

| Characteristics       | Reusable, mobile living boxes<br>("furniture in a box"), easy to adapt to<br>different retail space layouts<br>Flexible room layout through sliding<br>modules on rails and fold-up beds |
|-----------------------|------------------------------------------------------------------------------------------------------------------------------------------------------------------------------------------|
| Design                | Individual living units                                                                                                                                                                  |
|                       | No structural adaptions                                                                                                                                                                  |
|                       | Sliding modules on rails                                                                                                                                                                 |
|                       | Kitchen and shower module available                                                                                                                                                      |
|                       | Durability and ease of repair                                                                                                                                                            |
| <b>Main Materials</b> | Wooden modules                                                                                                                                                                           |
|                       | Guiding metal rails                                                                                                                                                                      |
|                       | Textile curtains                                                                                                                                                                         |
| Size                  | Case-dependent on available floor                                                                                                                                                        |
|                       | plan of retail space                                                                                                                                                                     |
|                       |                                                                                                                                                                                          |