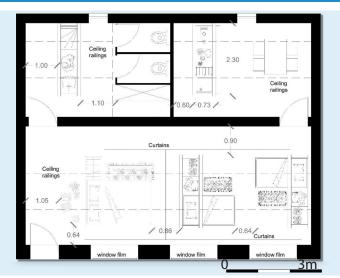

## BUILDING

| Characteristics       | Reusable, mobile living boxes<br>("furniture in a box"), easy to adapt to<br>different retail space layouts<br>Flexible room layout through sliding<br>modules on rails and fold-up beds |
|-----------------------|------------------------------------------------------------------------------------------------------------------------------------------------------------------------------------------|
| Design                | Individual living units                                                                                                                                                                  |
|                       | No structural adaptions                                                                                                                                                                  |
|                       | Sliding modules on rails                                                                                                                                                                 |
|                       | Kitchen and shower module available                                                                                                                                                      |
|                       | Durability and ease of repair                                                                                                                                                            |
| <b>Main Materials</b> | Wooden modules                                                                                                                                                                           |
|                       | Guiding metal rails                                                                                                                                                                      |
|                       | Textile curtains                                                                                                                                                                         |
| Size                  | Case-dependent on available floor                                                                                                                                                        |
|                       | plan of retail space                                                                                                                                                                     |
|                       |                                                                                                                                                                                          |