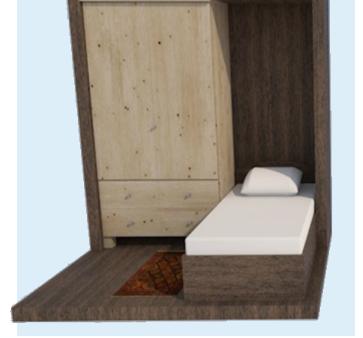

## BUILDING

| Characteristics       | Reusable, mobile living boxes<br>("furniture in a box"), easy to adapt to<br>different retail space layouts<br>Flexible room layout through sliding<br>modules on rails and fold-up beds |
|-----------------------|------------------------------------------------------------------------------------------------------------------------------------------------------------------------------------------|
| Design                | Individual living units                                                                                                                                                                  |
|                       | No structural adaptions                                                                                                                                                                  |
|                       | Sliding modules on rails                                                                                                                                                                 |
|                       | Kitchen and shower module available                                                                                                                                                      |
|                       | Durability and ease of repair                                                                                                                                                            |
| <b>Main Materials</b> | Wooden modules                                                                                                                                                                           |
|                       | Guiding metal rails                                                                                                                                                                      |
|                       | Textile curtains                                                                                                                                                                         |
| Size                  | Case-dependent on available floor                                                                                                                                                        |
|                       | plan of retail space                                                                                                                                                                     |
|                       |                                                                                                                                                                                          |