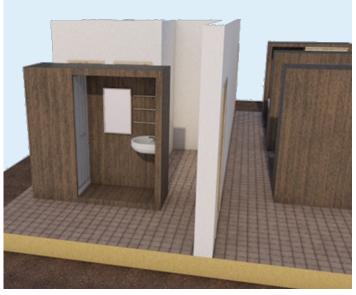

## BUILDING

| Characteristics       | Reusable, mobile living boxes<br>("furniture in a box"), easy to adapt to<br>different retail space layouts<br>Flexible room layout through sliding<br>modules on rails and fold-up beds |
|-----------------------|------------------------------------------------------------------------------------------------------------------------------------------------------------------------------------------|
| Design                | Individual living units                                                                                                                                                                  |
|                       | No structural adaptions                                                                                                                                                                  |
|                       | Sliding modules on rails                                                                                                                                                                 |
|                       | Kitchen and shower module available                                                                                                                                                      |
|                       | Durability and ease of repair                                                                                                                                                            |
| <b>Main Materials</b> | Wooden modules                                                                                                                                                                           |
|                       | Guiding metal rails                                                                                                                                                                      |
|                       | Textile curtains                                                                                                                                                                         |
| Size                  | Case-dependent on available floor                                                                                                                                                        |
|                       | plan of retail space                                                                                                                                                                     |
|                       |                                                                                                                                                                                          |

#### SITE

| Preconditions | Small vacant ground-floor retail space |
|---------------|----------------------------------------|
|               | Toilet available in retail space       |
|               | Location in main streets of the city   |
| Open space    | No private open space                  |
|               | Communal: Inner courtyard              |
|               | Short-term appropriation of sidewalks  |
|               | (e.g. Parklets)                        |